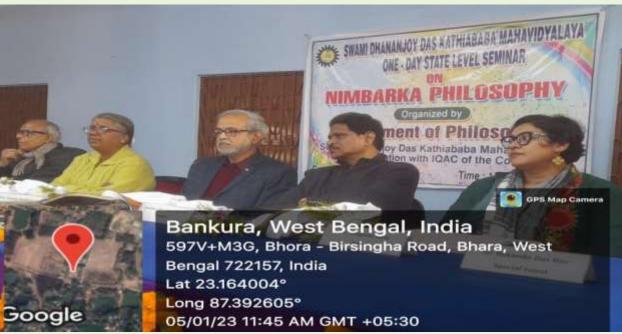

# SWAMI DHANANJOY DAS KATHIABABA'S PHILOSOPHICAL PRECEPTS

# SEMINAR ON NIMBARKA DARSHAN

5<sup>th</sup> January 2023