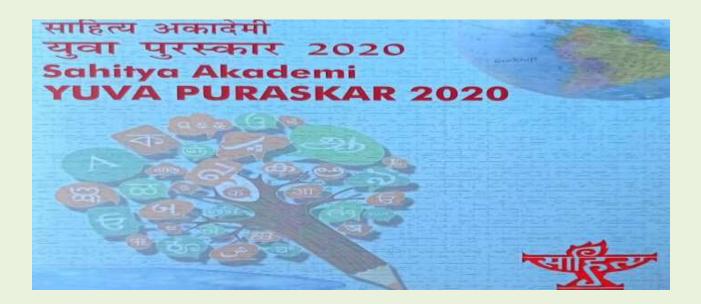

## **WOMEN ACHIEVERS IN SPORTS**

MS. ANJALI KISKU RECIPIENT OF SAHITYA ACADEMY YUVA PURASHKAR 2020

# संताली में पुरस्कृत

अंजली किस्कु (जन्म: 1992.)

संताली लेखिका तथा कवियत्री अंजली किस्कु का जन्म 14 जुलाई, 1992 को पश्चिम बंगाल के ज़िला बांकुरा स्थित ग्राम दानारदिही में हुआ। आपने संताली में स्नातकोत्तर की उपाधि प्राप्त को है। आपको संताली के अलावा बाङ्ला भाषा का भी ज्ञान है तथा संप्रति आप बांकुरा के एक महाविद्यालय में अध्यापन करती हैं। आपने 2011 से लेखन आरंभ किया तथा आपके दो कविता-संग्रह प्रकाशित हैं - आंजले तथा मिड बिटा। आपका एक कहानी-संग्रह एपिल भी प्रकाशित हैं।

आंजलं 90 कविताओं का संग्रह है। कविताएँ आत्म-बोध, प्रेम तथा सपनों की निर्मल अभिव्यक्ति करती हैं। कवियाओं अपने समाज में व्याप्त कुप्रधाओं के प्रति संवेदनशील है तथा आसपास की दुनिया की क्षुद्र मानसिकता से बेहद आहत है। कवियाओं ने प्रकृति और माँ पृथ्वी के प्रति अपने प्रेम को अपनी किवताओं में बखूबी चित्रित किया है। आपको शैली, मानवीय ऊप्मा से भरी भाषा का उपयोग करते हुए पाठकों के बीच भाईचारे तथा भलाई की भावना उत्पन्न करती है। साहित्य अकादेमी अंजली किस्कु को संताली कविता-संग्रह आंजले के लिए युवा पुरस्कार प्रदान करते हुए प्रसन्तता का अनुभव कर रही है।