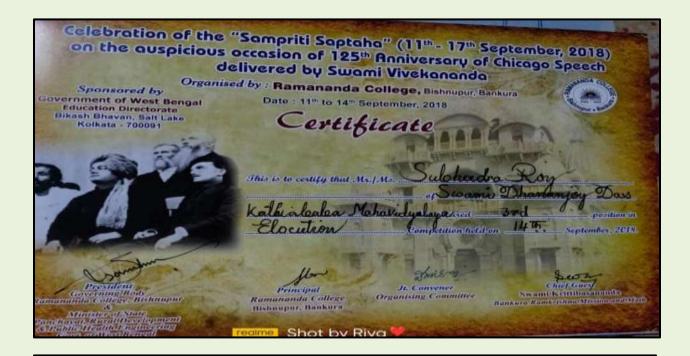

#### SUBHADRA ROY (BENGALI DEPT) RECIPIENT OF 3RD PRIZE

#### ELOCUTION COMPETETION HOSTED BY RAMANANDA COLLEGE

Serial No.: 201930205103 17AH/219/0154